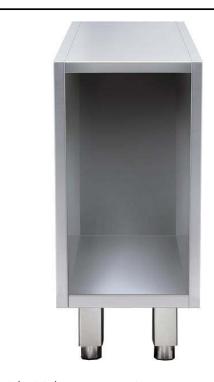

### Modular Preparation 400 mm Open Ambient Unit with GN 1-1 Runners

| ITEM #  |  |  |
|---------|--|--|
| MODEL # |  |  |
| NAME #  |  |  |
|         |  |  |
| SIS #   |  |  |
| AIA#    |  |  |

121930 (TEGG4)

Open Ambient Unit with 1/1GN runners, 400mm

# Modular Preparation 400 mm Open Ambient Unit with GN 1-1 Runners

Modular Preparation 400 mm Open Ambient Unit with GN 1-1 Runners