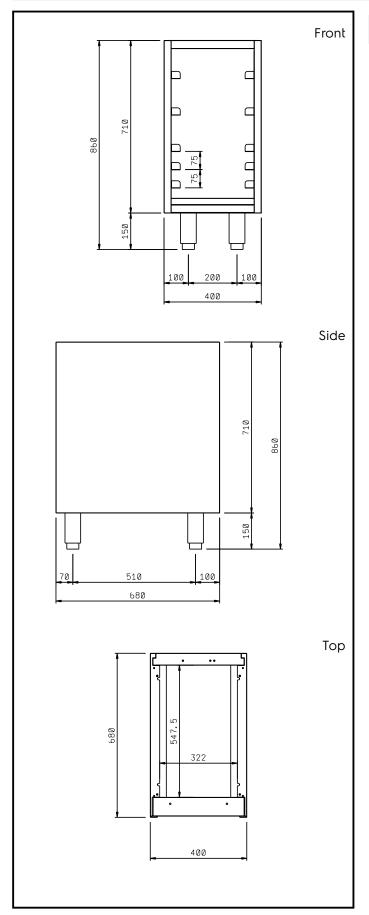

## **Key Information:**

Cabinet width:
121930 (TEGG4)
330 mm
Cabinet depth:
620 mm
Cabinet height:
645 mm
External dimensions, Width:
400 mm
External dimensions, Depth:
680 mm
External dimensions, Height:
Net weight:
45 kg